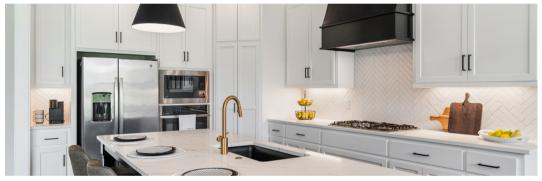

#### **DESIGNER KITCHEN**

- Custom site-finished wood cabinetry
- Choice of enameled or stained cabinetry
- Soft close drawers and doors
- Trash/recycle pull out
- Built-in GE® stainless steel appliances: gas range and microwave\*
- Stainless steel interior dishwasher
- Kitchen island
- USB outlet
- Electric outlets in kitchen island and pantry