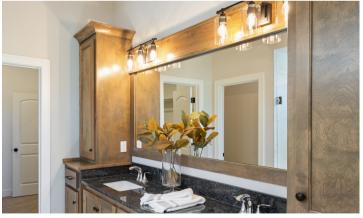

#### **INTERIOR FEATURES**

- Fireplace with blower and battery back-up
- Approximately 10' ceiling on first floor
- Tray ceiling in primary bedroom
- Approximately 9' basement walls
- Granite countertops throughout
- Solid surface shelving in closets
- Framed mirror in main floor and primary bath
- Tile walls in primary shower
- Tile floor in all bathrooms (except main level powder bath)
- Cabinet and hanging rod with shelf in laundry room
- Mohawk® RevWood flooring in all main living areas
- 8 lbs. carpet pad
- Ceiling fan pre-wire and switch in all bedrooms
- Sherwin-Williams® interior and exterior paint
- Moen® faucets throughout
- Whole house humidifier