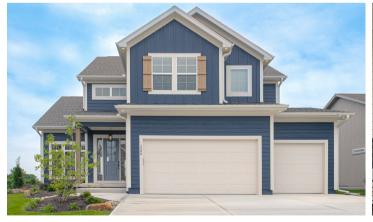

### **EXTERIOR FEATURES**

- 3 car garage
- Extended garage bays
- Irrigation system including shrub zone
- 8' tall front door
- Schlage® door handles
- 8' tall steel garage doors
- Garage door keypad
- Garage door openers with Wi-Fi control
- Fully sodded lot with front landscaping
- Recessed soffit lighting
- Covered patio or deck with composite flooring
- Exterior fan with light kit