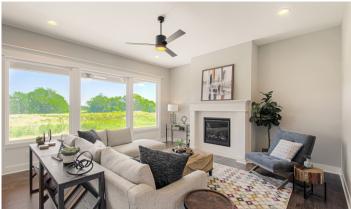

#### **INTERIOR FEATURES**

- Fireplace with blower and battery back-up
- Approximately 10' ceiling on first floor
- Tray ceiling in primary bedroom
- Approximately 9' basement walls
- Granite countertops throughout
- Solid surface shelving in closets
- Framed mirror in main floor and primary bath
- Tile walls in primary shower
- Tile floor in all bathrooms (except main level powder bath)
- Cabinet and hanging rod with shelf in laundry room
- Mohawk® RevWood flooring in all main living areas
- 8 lbs. carpet pad
- Ceiling fan pre-wire and switch in all bedrooms
- Sherwin-Williams® interior and exterior paint
- Moen® faucets throughout
- Whole house humidifier