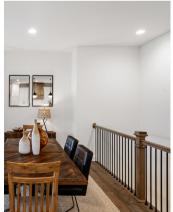

#### **INTERIOR FEATURES**

- Fireplace with blower and battery back-up
- Approximately 10' ceiling on first floor
- Tray ceiling in primary bedroom
- Approximately 9' basement walls
- Granite countertops throughout
- Solid surface shelving in closets
- Framed mirror in main floor and primary bath
- Tile walls in primary shower
- Tile floor in all bathrooms (except main level powder bath)
- Cabinet and hanging rod with shelf in laundry room
- Mohawk® RevWood flooring in all main living areas
- 8 lbs. carpet pad
- Ceiling fan pre-wire and switch in all bedrooms
- Sherwin-Williams® interior and exterior paint
- Moen® faucets throughout
- Whole house humidifier