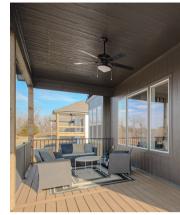

### **EXTERIOR FEATURES**

- 3 car garage
- Extended garage bays
- Irrigation system including shrub zone
- 8' tall front door
- Schlage® door handles
- 8' tall steel garage doors
- Garage door keypad
- Garage door openers with Wi-Fi control
- Fully sodded lot with front landscaping
- Recessed soffit lighting
- Covered patio or deck with composite flooring
- Exterior fan with light kit