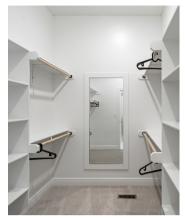

#### **INTERIOR FEATURES**

- Fireplace with blower and battery back-up
- Approximately 10' ceiling on first floor
- Tray ceiling in primary bedroom
- Approximately 9' basement walls
- Granite countertops throughout
- Solid surface shelving in closets
- Framed mirror in main floor and primary bath
- Tile walls in primary shower
- Tile floor in all bathrooms (except main level powder bath)
- Cabinet and hanging rod with shelf in laundry room
- Mohawk® RevWood flooring in all main living areas
- 8 lbs. carpet pad
- Ceiling fan pre-wire and switch in all bedrooms
- Sherwin-Williams® interior and exterior paint
- Moen® faucets throughout
- Whole house humidifier